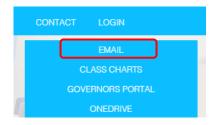

## How to download and install Microsoft office at home

To download Microsoft Office at home firstly log into your school email account via the menu > login section of the school website:

At the top of the screen simply click The King's CE School banner > install office as seen below: