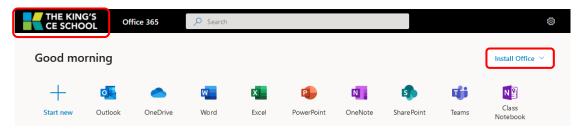

## How to download and install Microsoft office at home

To download Microsoft Office at home firstly log into your school email account via the menu > login section of the school website:

At the top of the screen simply click The King's CE School banner > install office as seen below: